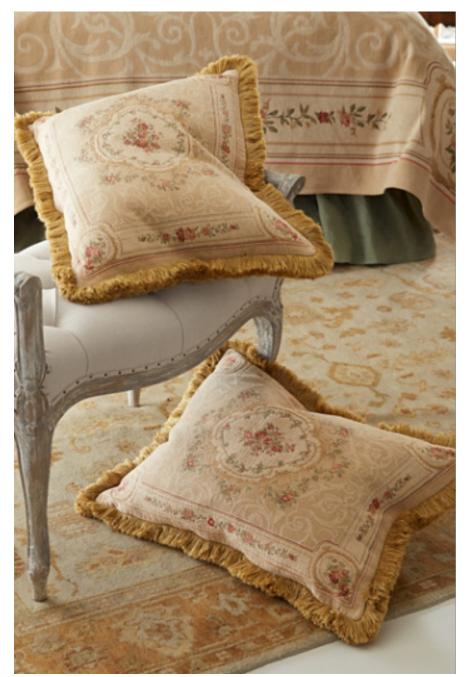

## 65043 AUBUSSON BED SHAM

.....

This luxurious bedding is woven of the finest chenille, and influenced by the traditional French Aubusson tapestries of the 17th and 18th centuries. Interlocking cotton threads of camel, gold, rose and sage give this set the richness of European art. The back of the coverlet (sold separately) is the beautiful inverse of the design on the top and the shams are reversible with hidden zippers. Brush fringe frames the standard sham and gold cord encircles the Euro sham (sold separately).

Color Options <sub>Multi</sub>

Size Options 26"w x 20"1. \$78.95

*Details* 

Cotton. Please dry clean. Imported from Belgium. Exclusive to Soft Surroundings. Individually sold.

Shipping
Standard processing and shipping charges apply.