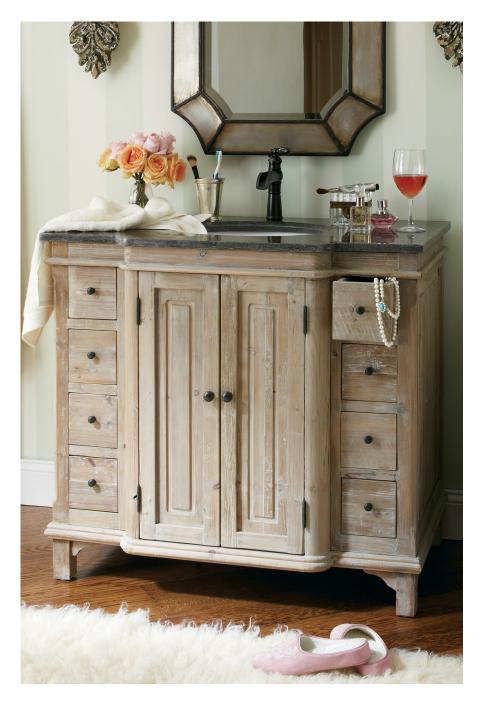

## 67707 SERAFINA VANITY

Our chic little vanity, meticulously crafted with a rustic, reclaimed pine base topped with smooth blue stone. Panel doors, tarnished brass hardware and molding give it a distinctly French accent. Carefully planed and waxed by hand, it's equipped with a ceramic basin and accommodates your choice of standard American faucets (faucet not included).

Color Options
Weathered Pine

Size Options 36-1/2"W x 22"W x 34"H

\$898.95

"Details

Imported. Top constructed of reclaimed pine; basin of ceramic. Hand waxed finish.

Shipping
Please allow up to 3 weeks for delivery. Standard Processing and Shipping charges apply, delivery charges are additional.