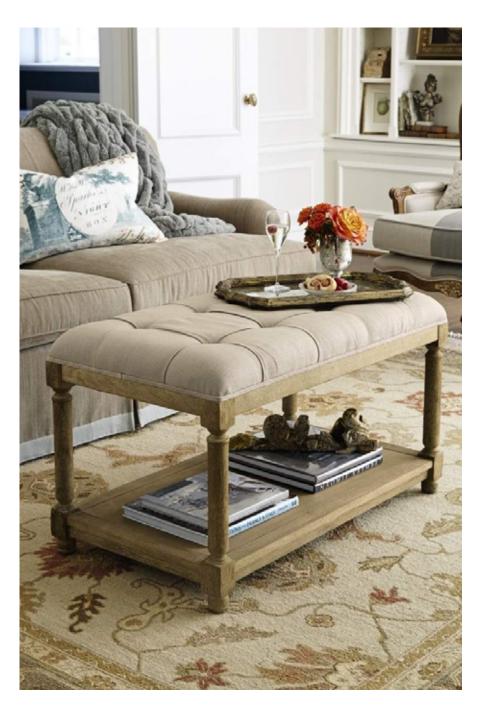

### 68559 LAURETTE TUFTED OTTOMAN

.....

We gravitate toward pieces that multi- task with style, and Laurette does exactly that. Shifting with ease from occasional table to extra seating to comfortable footrest, the sturdy oak frame is styled with tapered legs, a bottom storage shelf and comfortably padded top with tufted linen upholstery. Available in two sizes, the large ottoman looks lovely at the foot of a bed, while the small squares can be merged in pairs - or even a quartet - to create an impressive coffee table. We've given the wood a limed finish for the wonderfully weathered patina of age.

## Color Options French grey, Natural linen

### Size Options

small \$198.95 large \$398.95

### "Details

Small: 18"w x 18"d x 19"h. Large: 36"w x 18"d x 19"h.

Square tufting, not on traditional diagonal

Shelf height 12" Shelf 4" from floor

Exclusive to Soft Surroundings.

Shipping

Standard Processing and Shipping charges apply, delivery charges are additional.