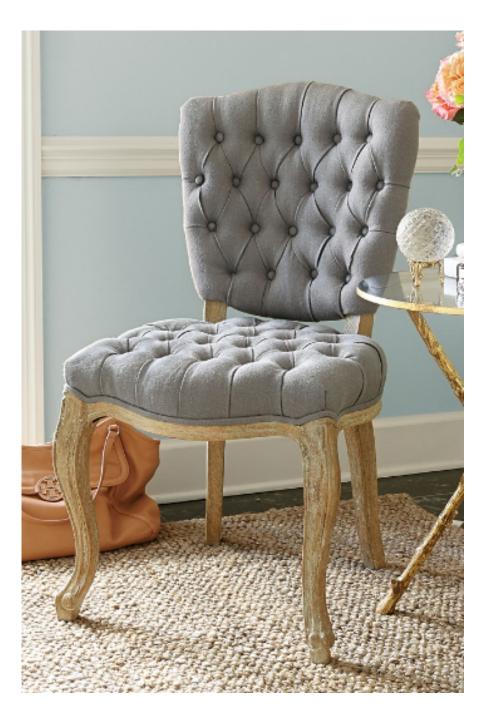

## 70895 RHONE TUFTED SIDE CHAIR

.....

The juxtaposition of the deep, hand-tufted, button upholstery in elegant grey linen, against the whitewashed exposed oak frame takes this chair to the height of luxury and back. It's so solid, yet so sumptuous. Hand carved, with a hand-rubbed finish, it makes a lovely accompaniment to a writing desk, vanity or at the head of the dining table. Exclusive to Soft Surroundings.

Color Options Grey
Size Options
21"w x 24"d x 37.5"h

\$468.95

Details

Solid oak frame.

Hand carved.

Hand tufted button upholstery.

Linen and cotton.

Grey.

Hand finished whitewash.

Camel back style.

Exposed wood.

Seat - 20"w x 18"d x 19"h

Seat Back - 19"w x 18"h

Exclusive to Soft Surroundings.

Shipping

Standard Processing and Shipping charges apply, delivery charges are additional.